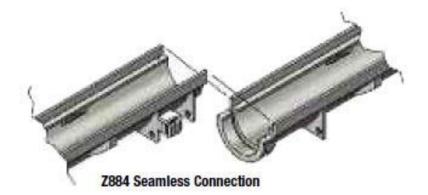

## **Z884** Accessories and Connection Features

Closed End Cap

End Outlet

**Bottom Outlet** 