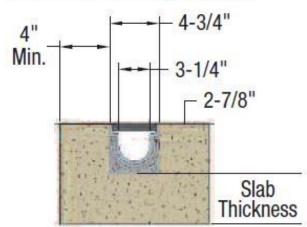

| Number           | Series      | CPZ884      |
|------------------|-------------|-------------|
| Z884 Accessories | Accessories |             |
|                  |             | Z884 Series |

## **Z884** Accessories and Connection Features



Closed End Cap

End Outlet

**Bottom Outlet** 



## **Z884 Installation Specification**



## Manufacturer

DISCLAIMER - The customer and the customer's architects, engineers, consultants, and other professionals are completely responsible for the selection installation and maintenance of any product purchased from Trench Drain Supply and/or its manufacturers. TRENCH DRAIN SUPPLY MAKES NO WARRANTY, EXPRESS OR IMPLIED, AS TO THE SUITABILITY, DESIGN, MERCHANTIBILITY, OR FITNESS OF THE PRODUCT FOR CUSTOMERS APPLICATION. The drawing and information provided remain the property and copyright of the manufacturer listed. The manufacturer reserves the right to modify specification without notice.